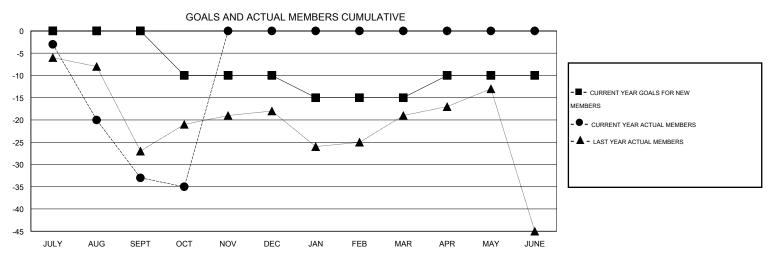

## District A 4

Results as of: 10/31/2016

GMT: CHRIS LEWIS LOCATION ONTARIO GMT CA 2

|               |                  | Clubs            |                  |                  | Members               |                    |                                     |                    |                  |  |
|---------------|------------------|------------------|------------------|------------------|-----------------------|--------------------|-------------------------------------|--------------------|------------------|--|
|               | RESUL            | TS FOR 2016-2017 |                  |                  | RESULTS FOR 2016-2017 |                    |                                     |                    |                  |  |
| QUARTER       | NEW CLUB<br>GOAL | NEW CLUBS        | DROPPED<br>CLUBS | NET<br>GAIN/LOSS | QUARTER               | NEW MEMBER<br>GOAL | CHARTER AND<br>NEW MEMBERS<br>ADDED | DROPPED<br>MEMBERS | NET<br>GAIN/LOSS |  |
| JULY/AUG/SEPT | 0                | 0                | 0                | 0                | JULY/AUG/SEPT         | 0                  | 19                                  | 52                 | -33              |  |
| OCT/NOV/DEC   | 0                | 0                | 0                | 0                | OCT/NOV/DEC           | -10                | 16                                  | 18                 | -2               |  |
| JAN/FEB/MAR   | 0                | 0                | 0                | 0                | JAN/FEB/MAR           | -5                 | 0                                   | 0                  | 0                |  |
| APR/MAY/JUNE  | 0                | 0                | 0                | 0                | APR/MAY/JUNE          | 5                  | 0                                   | 0                  | 0                |  |